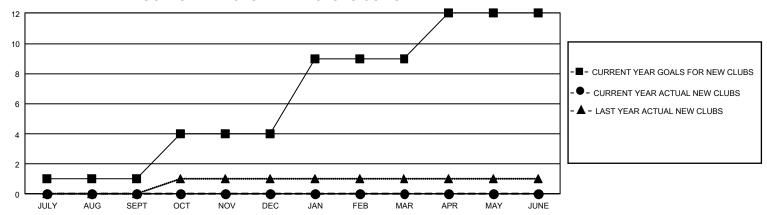

## GMT Constitutional Area 1, Group G

REPORT DOES NOT INCLUDE CLUBS IN UNDISTRICTED AREAS.

| Clubs                 |               |           |               | Members               |                         |                         |                                                    |
|-----------------------|---------------|-----------|---------------|-----------------------|-------------------------|-------------------------|----------------------------------------------------|
| RESULTS FOR 2022-2023 |               |           |               | RESULTS FOR 2022-2023 |                         |                         |                                                    |
| QUARTER               | NEW CLUB GOAL | NEW CLUBS | DROPPED CLUBS | QUARTER MEN           | MBER GROWTH NET<br>GOAL | MEMBER GROWTH<br>ACTUAL | DROPPED MEMBERS<br>ACTUAL (including<br>transfers) |
| JULY/AUG/SEPT         | 3             | 0         | 1             | JULY/AUG/SEPT         | 115                     | 157                     | 187                                                |
| OCT/NOV/DEC           | 9             | 0         | 0             | OCT/NOV/DEC           | 109                     | 237                     | 234                                                |
| JAN/FEB/MAR           | 15            | 0         | 0             | JAN/FEB/MAR           | 93                      | 209                     | 225                                                |
| APR/MAY/JUNE          | 9             | 0         | 0             | APR/MAY/JUNE          | 93                      | 0                       | 0                                                  |

## GOALS AND ACTUAL NEW CLUBS CUMULATIVE