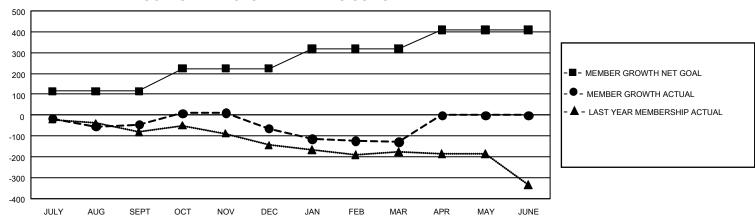

## GMT Constitutional Area 1, Group G

REPORT DOES NOT INCLUDE CLUBS IN UNDISTRICTED AREAS.

| Clubs                 |               |           |               | Members               |                         |                         |                                                    |
|-----------------------|---------------|-----------|---------------|-----------------------|-------------------------|-------------------------|----------------------------------------------------|
| RESULTS FOR 2022-2023 |               |           |               | RESULTS FOR 2022-2023 |                         |                         |                                                    |
| QUARTER               | NEW CLUB GOAL | NEW CLUBS | DROPPED CLUBS | QUARTER MEN           | MBER GROWTH NET<br>GOAL | MEMBER GROWTH<br>ACTUAL | DROPPED MEMBERS<br>ACTUAL (including<br>transfers) |
| JULY/AUG/SEPT         | 3             | 0         | 1             | JULY/AUG/SEPT         | 115                     | 157                     | 187                                                |
| OCT/NOV/DEC           | 9             | 0         | 0             | OCT/NOV/DEC           | 109                     | 237                     | 234                                                |
| JAN/FEB/MAR           | 15            | 0         | 0             | JAN/FEB/MAR           | 93                      | 209                     | 225                                                |
| APR/MAY/JUNE          | 9             | 0         | 0             | APR/MAY/JUNE          | 93                      | 0                       | 0                                                  |

## GOALS AND ACTUAL MEMBERS CUMULATIVE

| DROPPED CLUBS: 1 |     | 169 CLUBS OF 335 ADDED 1<br>OR MORE NEW MEMBERS | GENDER DISTRIBUTION                |                |  |
|------------------|-----|-------------------------------------------------|------------------------------------|----------------|--|
|                  |     |                                                 | MALE                               | 5,400 (68.35%) |  |
|                  |     |                                                 | FEMALE                             | 2,500 (31.65%) |  |
| DROPPED MEMBERS  |     |                                                 | NON BINARY                         | 0 (0.00%)      |  |
| DECEASED         | 109 |                                                 | PREFER NOT TO ANSWER               | 0 (0.00%)      |  |
| CLUB CANCELLED   | 11  |                                                 | TOTAL FAMILY UNIT MEMBERS 1,612    |                |  |
| OTHER            | 529 | CLICK HERE FOR                                  |                                    |                |  |
| TOTAL            | 649 | CUMULATIVE MEMBERSHIP DATA                      | FAMILY MEMBERS PAYING HALF DUES 82 |                |  |